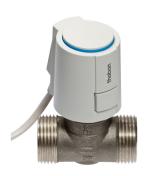

|

|                    | RAMSES 748 RA                                 |
|--------------------|-----------------------------------------------|
| Hysteresis         | ✓                                             |
| Control accuracy   | approx. 0.5 K, thermal recirculation          |
| Colour             | Brilliant pure white (similar to RAL<br>9010) |
| Installation type  | Flush-mounted                                 |
| Type of protection | IP 30                                         |
| Protection class   | II according to EN 60 730-1                   |

# RAMSES 748 RA

Item no.: 7480131



### Connection example



#### Accessories

Actuator ALPHA 5 230 V Item no.: 9070441