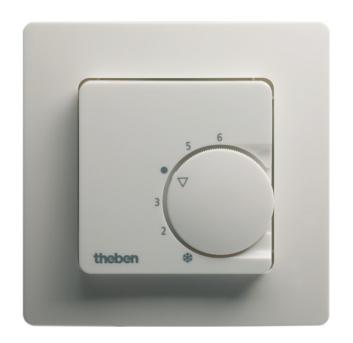

#### Description

- Room temperature controller with thermal feedback
- Heating/cooling two-way switch
- With frame, central part and setting button
- Central part fits nearly all frames using an adapter frame from the switch manufacturer
- Ideal controller for refurbished and new build properties