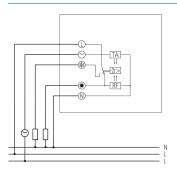

| Mechanical                                                                                                                                                      |

|                    | RAMSES 748 RA                                 |
|--------------------|-----------------------------------------------|
| Hysteresis         | ✓                                             |
| Control accuracy   | approx. 0.5 K, thermal recirculation          |
| Colour             | Brilliant pure white (similar to RAL<br>9010) |
| Installation type  | Flush-mounted                                 |
| Type of protection | IP 30                                         |
| Protection class   | II according to EN 60 730-1                   |

# RAMSES 748 RA

Item no.: 7480131



### Connection example



#### Accessories

Actuator ALPHA 5 230 V Item no.: 9070441